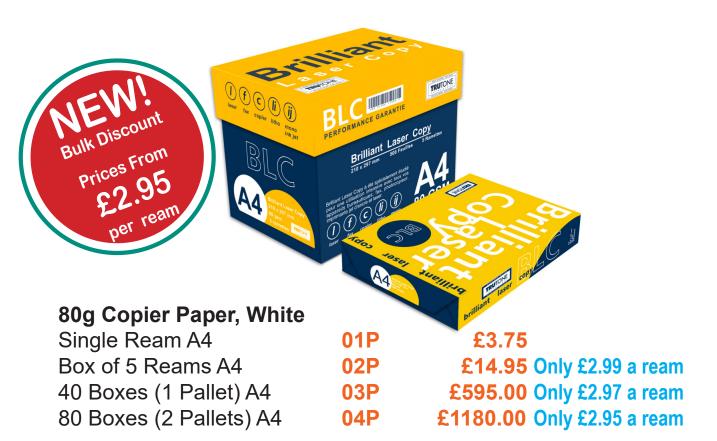

#### **Copier Paper**

| 70g, A4 Copier Paper, White |            |         |  |
|-----------------------------|------------|---------|--|
| 1 Box A4 (5 Reams)          | <b>70G</b> | £14.75  |  |
| 10 Boxes A4 (50 Reams)      | 77G        | £146.00 |  |

| 80g, A3 Copier Paper, White |            |        |  |
|-----------------------------|------------|--------|--|
| Single Ream A3              | <b>37P</b> | £7.75  |  |
| 1 Box A3 (5 Reams)          | <b>38P</b> | £35.90 |  |

#### Copier Paper, A4, Pack of 500

|           | , ,    |       |
|-----------|--------|-------|
| code: PCL | Lilac  | £6.45 |
| code: PCM | Blue   | £5.59 |
| code: PCU | Yellow | £5.59 |
| code: PCW | Pink   | £5.59 |
| code: PCY | Salmon | £6.45 |
| code: PC6 | Cream  | £5.59 |
|           |        |       |