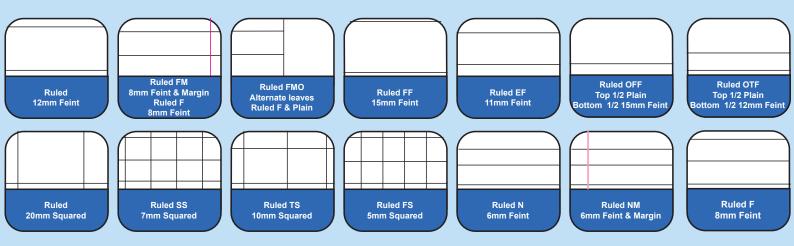

# Supplies

# A4 Exercise Books

- 8mm feint & margin
- 225gsm manilla cover
- 75gsm paper
- 80 pages

| GreyBBBPurpleBBG | Yellow | BB6 |
|------------------|--------|-----|
|                  | Grey   | BBB |
|                  | Purple | BBG |
| Red BB2          | Red    | BB2 |



Only

£28.50

Pack of 50

www.supplies.org.uk

supplies.customerservices@eastriding.gov.uk



# Exercise Book Order Form





# **Ruling Options**



# Our great value range of Exercise Books...

|          |                                                                            | A4 | +            |        | eco      |  |  |  |
|----------|----------------------------------------------------------------------------|----|--------------|--------|----------|--|--|--|
| 320 x 24 | 320 x 240mm • 80 page • 75gsm paper • 225gsm pressboard cover • Pack of 50 |    |              |        |          |  |  |  |
| Code     | Ruling                                                                     |    | Cover Colour | Price  | Quantity |  |  |  |
| EXG      | Plain                                                                      |    | Red          | £33.50 |          |  |  |  |
| A4T      | Plain