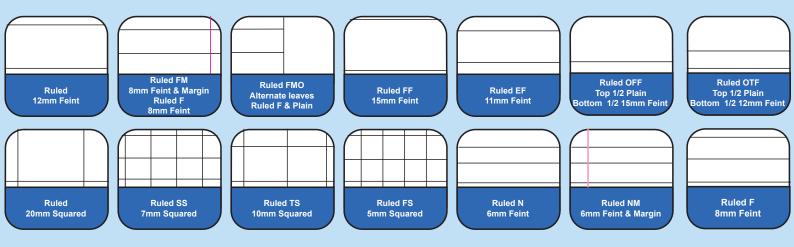

# **Ruling Options**

# Our great value range of Exercise Books...

**A4+** 

eco/

| 320 x 240mm • 80 page • 75gsm paper • 225gsm pressboard cover • Pack of 50 |                    |  |              |        |          |  |
|----------------------------------------------------------------------------|--------------------|--|--------------|--------|----------|--|
| Code                                                                       | Ruling             |  | Cover Colour | Price  | Quantity |  |
| EXG                                                                        | Plain              |  | Red          | £29.99 |          |  |
| A4T                                                                        | Plain              |  | Yellow       | £29.99 |          |  |
| EXV                                                                        | Plain              |  | Purple       | £29.99 |          |  |
| A4L                                                                        | 12mm               |  | Blue         | £29.99 |          |  |
| A4W                                                                        | 7mm Squared        |  | Yellow       | £29.99 |          |  |
| XB1                                                                        | 7mm Squared        |  | Blue         | £29.99 |          |  |
| XB7                                                                        | 10mm Squared       |  | Yellow       | £29.99 |          |  |
| XBY                                                                        | 8mm Feint & Margin |  | Yellow       | £29.99 |          |  |

XB5

**XBE** 

XB6

A4K

8mm Feint & Margin

8mm Feint & Margin

8mm Feint & Margin

15mm Feint

| 320 x 240mm • 40 | page • 75gsm paper | • 225asm pressboard | cover • Pack of 50 |
|------------------|--------------------|---------------------|--------------------|

| Code | Ruling                | Cover Colour | Price  | Quantity |
|------|-----------------------|--------------|--------|----------|
| EXA  | Plain                 | Yellow       | £20.69 |          |
| EXF  | Plain                 | Purple       | £20.69 |          |
| EXJ  | Plain                 | Red          | £20.69 |          |
| EXL  | Plain                 | Blue         | £20.69 |          |
| EXE  | 10mm Squared          | Blue         | £20.69 |          |
| EC7  | 8mm Feint             | Green        | £20.69 |          |
| EXB  | 12mm Feint            | Blue         | £20.69 |          |
| EXK  | 8mm Feint with Margin | Red          | £20.69 |          |
| EXD  | 8mm Feint with Margin | Blue         | £20.69 |          |
| EXY  | 8mm Feint with Margin | Yellow       | £20.69 |          |

| Code | Ruling             | Cover Colour | Price  | Quantity |
|------|--------------------|--------------|--------|----------|
| XBA  | Plain              | Blue         | £25.15 |          |
| EC6  | 10mm Squared       | Yellow       | £25.15 |          |
| EC9  | 20mm Squared       | Blue         | £25.95 |          |
| BBL  | 12mm               | Yellow       | £25.15 |          |
| XB3  | 12mm               | Blue         | £25.15 |          |
| EBY  | 15mm Feint         | Yellow       | £25.15 |          |
| BCD  | 8mm Feint & Margin | Blue         | £25.15 |          |
| XBK  | 8mm Feint & Margin | Green        | £25.15 |          |
| BCA  | 8mm Feint & Margin | Red          | £25.15 |          |
| BCE  | 8mm Feint & Margin | Yellow       | £25.15 |          |