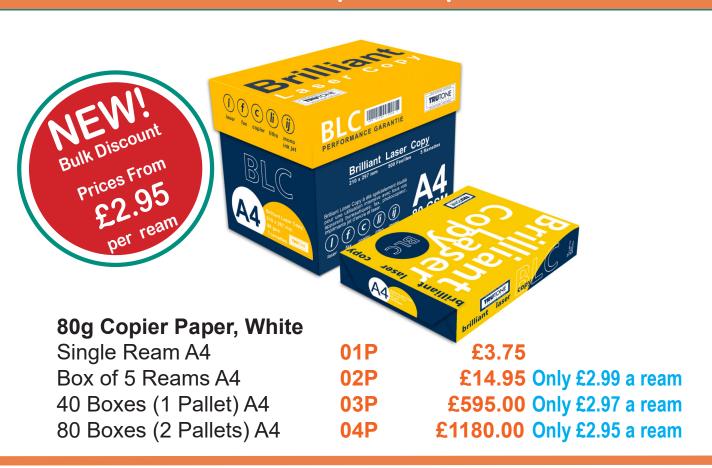

|              | Blue | £7.15 |          |

www.supplies.org.uk

supplies.customerservices@eastriding.gov.uk

01482 879996

# Handwriting Book 160 x 203mm

40 page • 75gsm paper • 225gsm pressboard cover • Pack of 50

| Code | Ruling                  | Cover Colour |        | Price | Quantity |
|------|-------------------------|--------------|--------|-------|----------|
| YBW  | Double Lines, 4mm Apart |              | Purple | £9.45 |          |

At Supplies we know how important it is to our customers to be kind to the environment.

We encourage the use of sustainable products.

This catalogue contains a wide range of recyclable products and items manufactured from recycled materials. All of our environmentally friendly products are marked with the following logo

## **Copier Paper**



www.supplies.org.uk