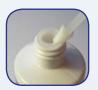

#### Foam applicator

For clean and accurate corrections. Can cover wider areas.

Special rim
That removes excess fluid.