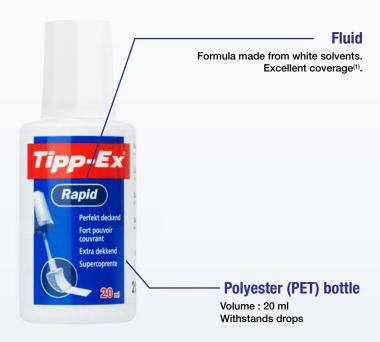

# **Product description**

Correction fluid bottle. Volume: 20 ml. Invisible on photocopies and scans. Long-lasting UV-resistant corrections. Excellent coverage. Exclusive Tipp-Ex® quick-dry formula. Foam applicator for clean and accurate corrections. Bottle easy to open and close.

# High-density — polyester (HDPE) cap

Engineered to easily open and close. Octagonal shape for effortless handling

#### Foam applicator

For clean and accurate corrections. Can cover wider areas.

Special rim
That removes excess fluid.

#### **Logistics data**

- Product:
- Diameter : 30 mm
- Height : 80 mm
- Packaging:
- Box x z10